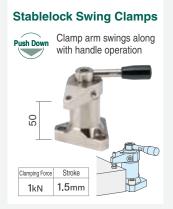

One-Touch Clamps are mechanical quick clamps that feature quick and easy clamping with no tools. This highly popular product now welcomes the new "Stable Lock" Series!

#### What's new! Stable Lock One-Touch Clamps

# **Updated Rigid Clamping Mechanism**

Provides mechanical positive clamping with a ball and tapered surface with spring force.

### Stable & Constant **Clamping Force**

Clamping force is constant and strong no matter who is on the job.

## Clear Clamping Completion

Now feature a click at the clamping end to ensure reliable operation.



## **Operation** by Robots

Reliable & easy clamping also allows robotic opera-

#### LINEUP











## **Extension Units For Stablelock Pull Clamps**



Clamp operation can be extended to any position, even out of reach