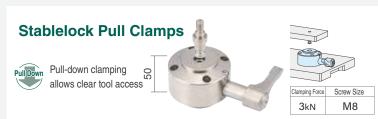

One-Touch Clamps are mechanical quick clamps that feature quick and easy clamping with no tools. This highly popular product now welcomes the new "Stable Lock" Series!

#### What's new! Stable Lock One-Touch Clamps

# **Updated Rigid Clamping Mechanism**

Provides mechanical positive clamping with a ball and tapered surface with spring force.

### Stable & Constant **Clamping Force**

Clamping force is constant and strong no matter who is on the job.

## Clear Clamping Completion

Now feature a click at the clamping end to ensure reliable operation.



## **Operation** by Robots

Reliable & easy clamping also allows robotic opera-

#### LINEUP











## **Extension Units For Stablelock Pull Clamps**



Clamp operation can be extended to any position, even out of reach