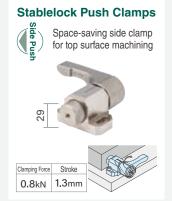

One-Touch Clamps are mechanical quick clamps that feature quick and easy clamping with no tools. This highly popular product now welcomes the new "Stable Lock" Series!

#### What's new! Stable Lock One-Touch Clamps

# **Updated Rigid Clamping Mechanism**

Provides mechanical positive clamping with a ball and tapered surface with spring force.

### Stable & Constant **Clamping Force**

Clamping force is constant and strong no matter who is on the job.

## Clear Clamping Completion

Now feature a click at the clamping end to ensure reliable operation.



## **Operation** by Robots

Reliable & easy clamping also allows robotic opera-

#### LINEUP











## **Extension Units For Stablelock Pull Clamps**



Clamp operation can be extended to any position, even out of reach