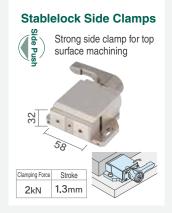

One-Touch Clamps are mechanical quick clamps that feature quick and easy clamping with no tools. This highly popular product now welcomes the new "Stable Lock" Series!

#### What's new! Stable Lock One-Touch Clamps

# **Updated Rigid Clamping Mechanism**

Provides mechanical positive clamping with a ball and tapered surface with spring force.

### Stable & Constant **Clamping Force**

Clamping force is constant and strong no matter who is on the job.

## Clear Clamping Completion

Now feature a click at the clamping end to ensure reliable operation.



## **Operation** by Robots

Reliable & easy clamping also allows robotic opera-

#### LINEUP











## **Extension Units For Stablelock Pull Clamps**



Clamp operation can be extended to any position, even out of reach