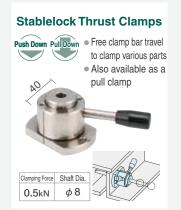

One-Touch Clamps are mechanical quick clamps that feature quick and easy clamping with no tools. This highly popular product now welcomes the new "Stable Lock" Series!

#### What's new! Stable Lock One-Touch Clamps

# **Updated Rigid Clamping Mechanism**

Provides mechanical positive clamping with a ball and tapered surface with spring force.

### Stable & Constant **Clamping Force**

Clamping force is constant and strong no matter who is on the job.

## Clear Clamping Completion

Now feature a click at the clamping end to ensure reliable operation.



## **Operation** by Robots

Reliable & easy clamping also allows robotic opera-

#### LINEUP











## **Extension Units For Stablelock Pull Clamps**



Clamp operation can be extended to any position, even out of reach