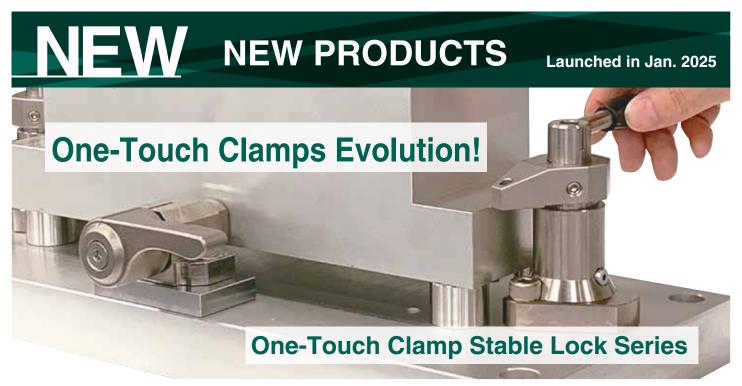

One-Touch Clamps are mechanical quick clamps that feature quick and easy clamping with no tools. This highly popular product now welcomes the new "Stable Lock" Series!

#### What's new! Stable Lock One-Touch Clamps