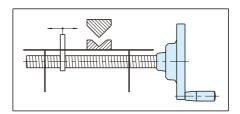

ading

- Designed for both analog reading of the fractional number of revolution and digital reading of the total number of revolution.
- Digital Dial Indicators featured by counterweight working mechanism can be easily installed into Aluminum Indicator Handwheels.
- Digital Dial Indicators are available for a wide range of spindle thread pitches that provides clear indication of amount of feed.
- Perfect for use on the machine slide or positioning machine.

## Instructions for Proper Choice

- 1 Choose one from the 6 sizes of Aluminum Indicator Handwheels that meets your need. Any Indicator Handwheel can accept any Digital Dial Indicator.
- 2 Choose an Digital Dial Indicator that meets your machine's spindle thread pitch.



Indicators must be installed in the angular range shown above.