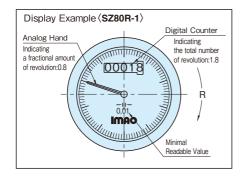

## Analog-Digital Double Reading

- Designed for both analog reading of the fractional number of revolution and digital reading of the total number of revolution.
- Digital Dial Indicators featured by counterweight working mechanism can be easily installed into Aluminum Indicator Handwheels.
- Digital Dial Indicators are available for a wide range of spindle thread pitches that provides clear indication of amount of feed.
- Perfect for use on the machine slide or positioning machine.