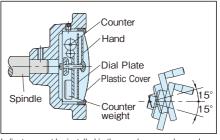

## Analog-Digital Double Reading

- Designed for both analog reading of the fractional number of revolution and digital reading of the total number of revolution.
- Digital Dial Indicators featured by counterweight working mechanism can be easily installed into Aluminum Indicator Handwheels.
- Digital Dial Indicators are available for a wide range of spindle thread pitches that provides clear indication of amount of feed.
- Perfect for use on the machine slide or positioning machine.