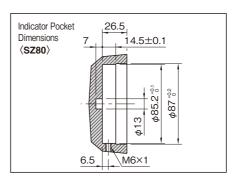

## Instructions for Proper Choice

- 1 Choose one from the 6 sizes of Aluminum Indicator Handwheels that meets your need. Any Indicator Handwheel can accept any Digital Dial Indicator.
- 2 Choose an Digital Dial Indicator that meets your machine's spindle thread pitch.