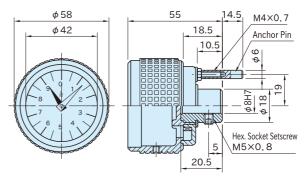

#### ✓ Notes:

- ·The indicator will be shipped separately from the knob.
- ·The knob is designed slightly tight for the indicator to prevent the indicator from rattling.
- ·The indicator is fixed by the setscrew on the side of the knob.
- ·The knob is not sold separately.
- ·To install, drill a  $\phi$ 6 hole for anchor pin on vour machine.
- ·Can not be used on machines where the spindle moves in the axial direction.

#### **Technical Information**

Working temperature: Between 0°C and 100°C